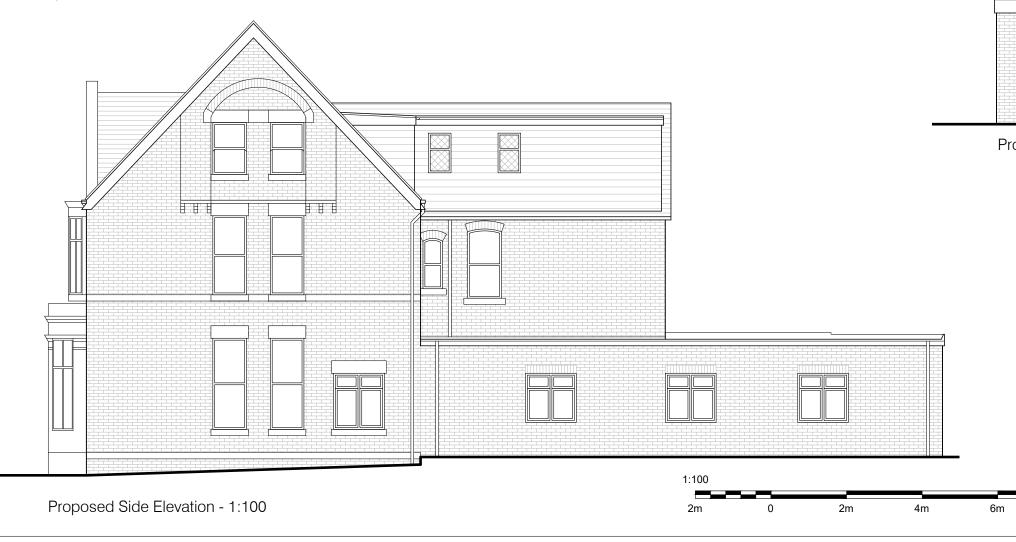

Proposed Side Elevation - 1:100

8m

Rev D - Dormer updated - 10.08.23 Rev C - Extension revised - 02.08.23 Rev B - Extension revised and information added - 27.07.23 Rev A - Existing windows to be replaced - 25.05.23