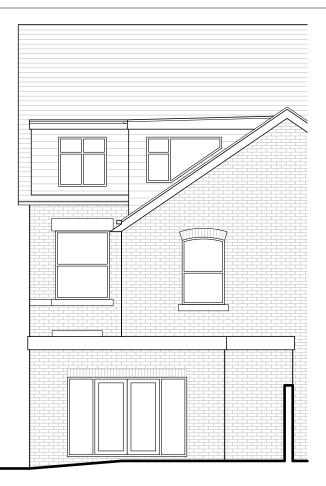

Proposed Front Elevation - 1:100

Proposed Rear Elevation - 1:100

Roof - Single ply memberane Windows/Doors - uPVC note: all existing windows to be replaced with uPVC