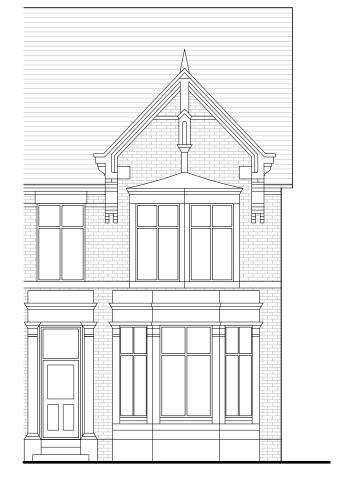

Proposed Front Elevation - 1:100

Proposed Rear Elevation - 1:100

Roof - Single ply memberane Windows/Doors - uPVC note: all existing windows to be replaced with uPVC